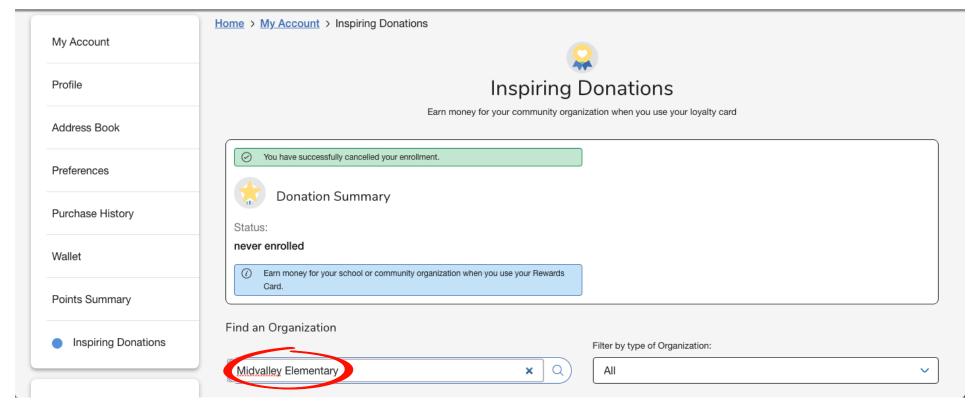

**LOGIN** Smiths Rewards member login

**SEARCH** Midvalley Elementary or RL740

Organization Name

Midvalley Elementary

Organization Address

217 E 7800 S

Midvale, UT 84047

Enroll