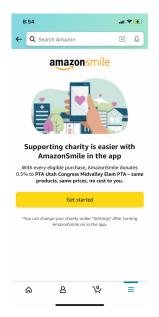

### How to turn on AmazonSmile in the mobile app

### Get the app

Download or update to the latest version of the Amazon Shopping app on your phone. You can find it in the App Store for iOS or Google Play for Android.

#### Join AmazonSmile

Simply sign up by selecting your favorite charity (you can change this at any time).

#### Turn on AmazonSmile

Open the app and find 'Settings' in the main menu (≡).

Tap on 'AmazonSmile' and follow the on-screen instructions to turn on AmazonSmile on your phone.

**VISIT** smithsfoodanddrug.com