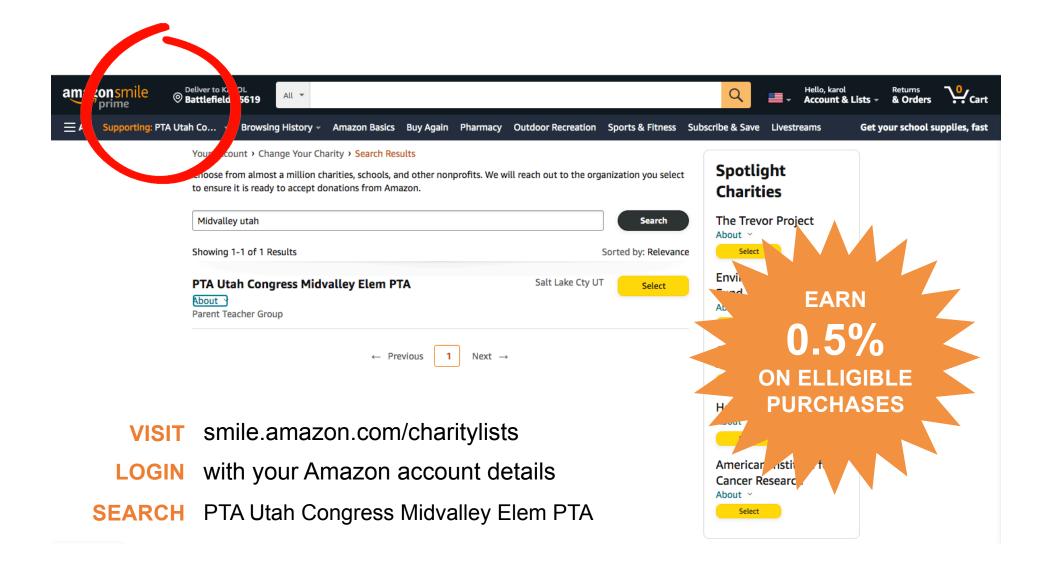

#### Join AmazonSmile

Simply sign up by selecting your favorite charity (you can change this at any time).

#### Turn on AmazonSmile

Open the app and find 'Settings' in the main menu (≡).

Tap on 'AmazonSmile' and follow the on-screen instructions to turn on AmazonSmile on your phone.

**VISIT** smithsfoodanddrug.com