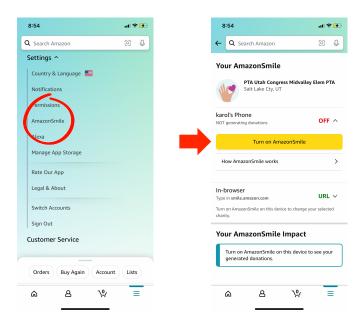

### How to turn on AmazonSmile in the mobile app

### Get the app

Download or update to the latest version of the Amazon Shopping app on your phone. You can find it in the App Store for iOS or Google Play for Android.

#### Join AmazonSmile

Simply sign up by selecting your favorite charity (you can change this at any time).

#### Turn on AmazonSmile

Open the app and find 'Settings' in the main menu (≡).

Tap on 'AmazonSmile' and follow the on-screen instructions to turn on AmazonSmile on your phone.

**VISIT** smithsfoodanddrug.com